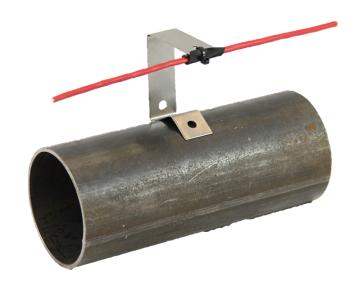

## LHD Cable Accessory - Bracket "7", 60 mm (2.4") (Zintec) w/ Sleeve - Qty 25

## Pipe Clip

The ACA-B706 series 7-bracket (pipe clip) is designed to utilise existing pipework running through the protected area as a fixture for the liner heat detection cable. The ACA-B706 is designed to fit any pipe diameter. A silicon protection sleeve is supplied with the unit to protect the linear heat cable when fastened to the bracket.

#### Installation

The ACA-B706 should be fitted to the underside of the pipe and secured in place using suitable cable ties or strapping. The hole in the end of the bracket allows for the securing of the sensor cable using a silicone sleeve and cable tie. Alternatively an I-bracket (distance piece) may be connected to the 7-bracket to extend the position of the sensor cable. Without an extension the 7-bracket (pipe clip) supports the sensor cable approx. 60mm below the pipe.